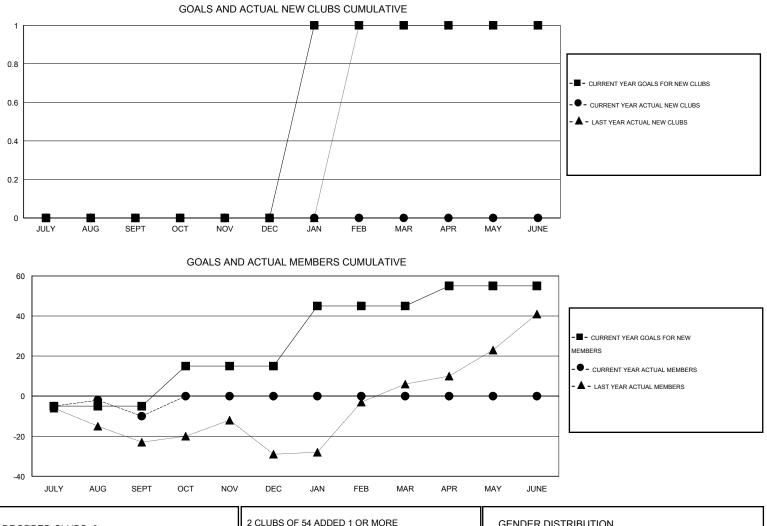

## LOCATION NEWFOUNDLAND-LABRADOR

 $\mathsf{GMT} \mathsf{\,CA} \ 2$ 

| Clubs<br>RESULTS FOR 2015-2016 |   |   |   |   | Members<br>RESULTS FOR 2015-2016 |    |   |    |     |
|--------------------------------|---|---|---|---|----------------------------------|----|---|----|-----|
|                                |   |   |   |   |                                  |    |   |    |     |
| JULY/AUG/SEPT                  | 0 | 0 | 0 | 0 | JULY/AUG/SEPT                    | -5 | 3 | 13 | -10 |
| OCT/NOV/DEC                    | 0 | 0 | 0 | 0 | OCT/NOV/DEC                      | 20 | 0 | 0  | 0   |
| JAN/FEB/MAR                    | 1 | 0 | 0 | 0 | JAN/FEB/MAR                      | 30 | 0 | 0  | 0   |
| APR/MAY/JUNE                   | 0 | 0 | 0 | 0 | APR/MAY/JUNE                     | 10 | 0 | 0  | 0   |